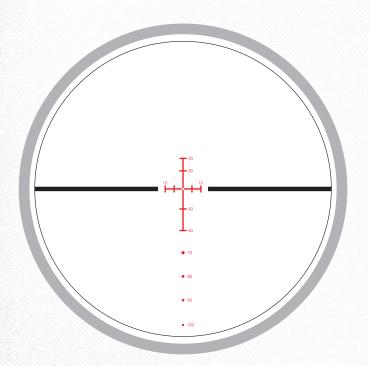

## XBR®-2 ILLUMINATED RETICLE

Designed specifically for use with crossbows. Establish your zero at 40 yards, and you instantly have accurate subtensions from 20-100 yards for 275-450 FPS crossbows.

**RED/GREEN ILLUMINATION** Provides visbility at dawn and dusk.

#### SUBTENSIONS FROM 20-100 YARDS For quick holdovers at common offective crosshow ranges

effective crossbow ranges.

## **HORIZONTAL STADIA SUBTENSIONS** Positioned at 5 and 10 MOA.