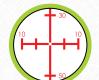

#### SUBTENSIONS FROM 20-100 YARDS For quick holdovers at common offective crosshow ranges

effective crossbow ranges.

## **HORIZONTAL STADIA SUBTENSIONS** Positioned at 5 and 10 MOA.